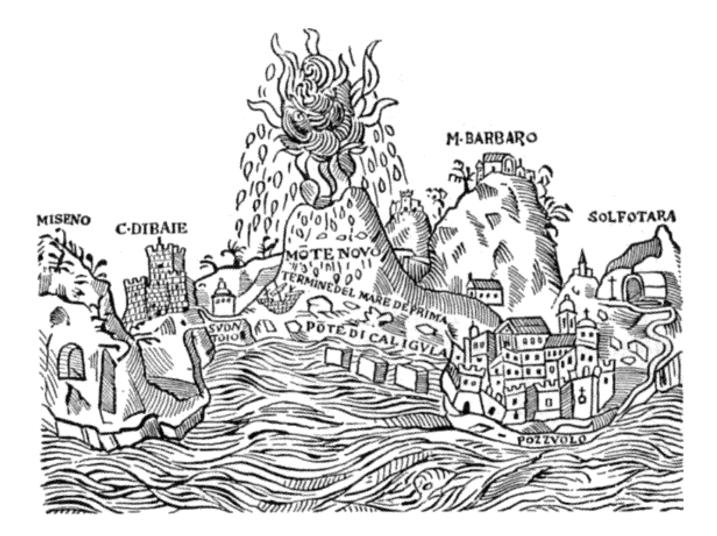

#### Eruption of the Monte Nuovo in 1538 near Pozzuoli (Gulf of Naples)

contemporary woodcut - 16th century

**Vesuvius 1631 eruption** 

*Campi Phlegraei* William Hamilton 1776-1779

"View of an eruption of Mount Vesuvius which began the 23rd of December 1760, and ended the 5th of January 1761, after a drawing taken on the spot by Mr Fabris, when that eruption was in full force."