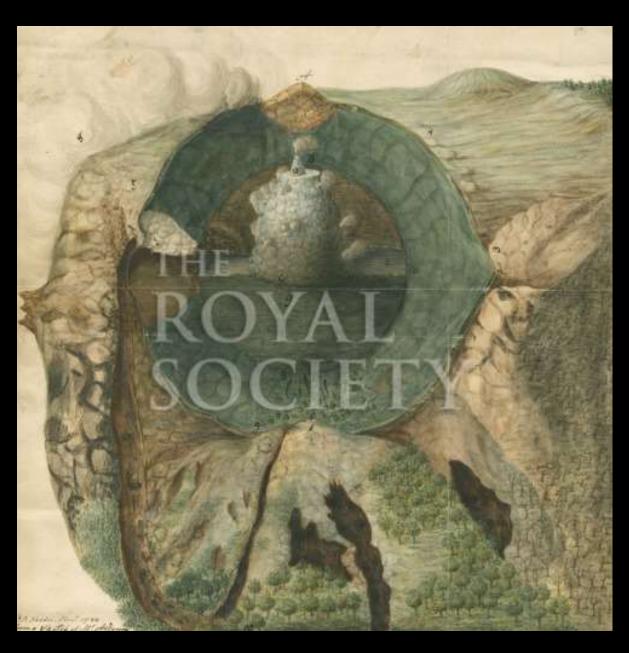

#### Eruption of the Monte Nuovo in 1538 near Pozzuoli (Gulf of Naples)

contemporary woodcut - 16th century

**Vesuvius 1631 eruption** 

*Campi Phlegraei* William Hamilton 1776-1779

"View of an eruption of Mount Vesuvius which began the 23rd of December 1760, and ended the 5th of January 1761, after a drawing taken on the spot by Mr Fabris, when that eruption was in full force."