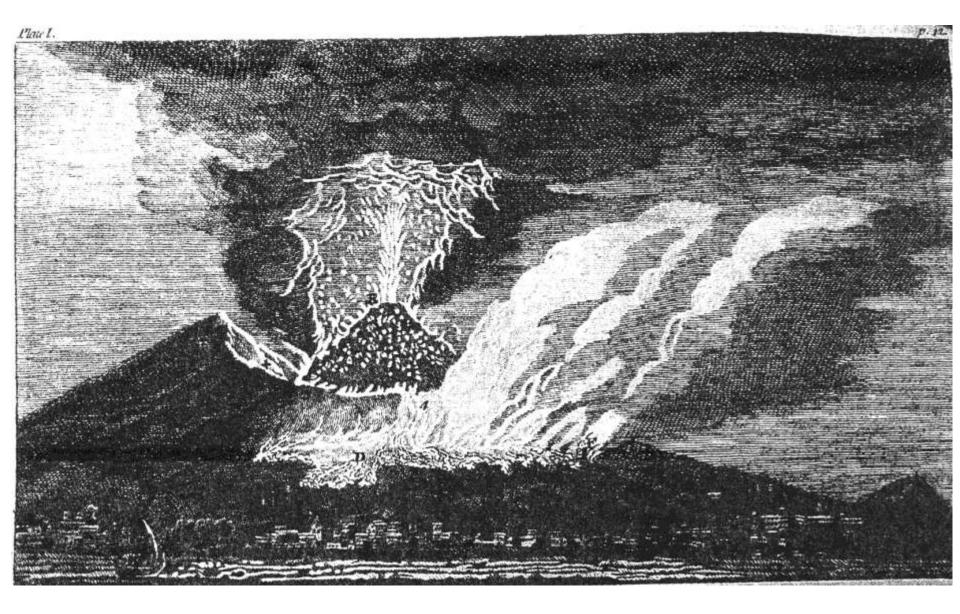

#### Eruption of the Monte Nuovo in 1538 near Pozzuoli (Gulf of Naples)

contemporary woodcut - 16th century

**Vesuvius 1631 eruption** 

*Campi Phlegraei* William Hamilton 1776-1779

"View of an eruption of Mount Vesuvius which began the 23rd of December 1760, and ended the 5th of January 1761, after a drawing taken on the spot by Mr Fabris, when that eruption was in full force."