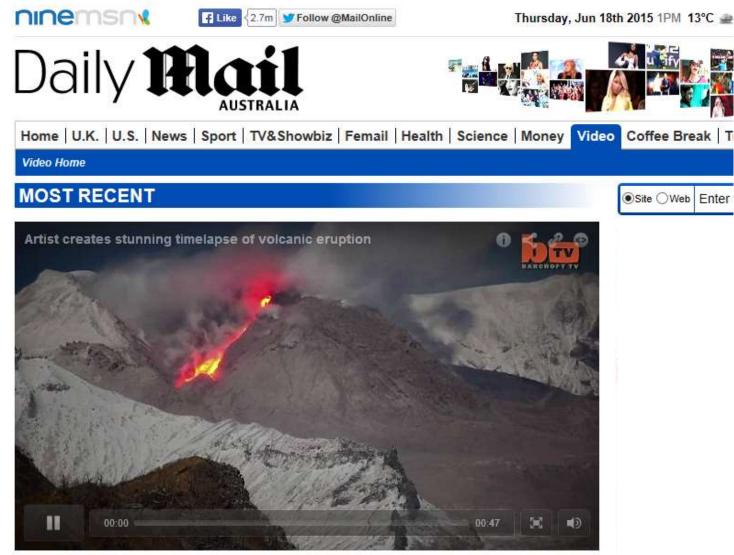

## Artist creates stunning timelapse of volcanic eruption

This is the moment a powerful volcanic eruption is caught on camera as it spews molten lava hundreds of feet into the air. Brit volcanic photographer Dr. Richard Roscoe says he stayed awake for up to 20 hours... Earthquakes