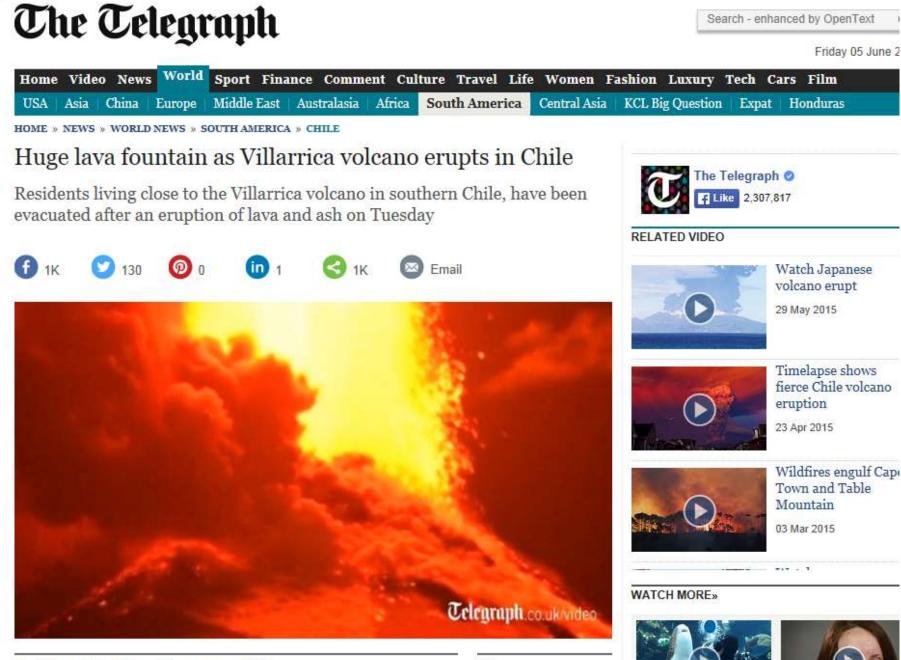

Chile

Thursday 04 June 2015

Q

Home Video News World Sport Finance Comment Culture Travel Life Women Fashion Luxury Tech Cars Film Australasia Africa South America Central Asia KCL Big Question China Europe USA Asia Middle East Expat Honduras Pakistan | India | North Korea South Korea | Japan | Kazakhstan Afghanistan

### RELATED VIDEO

Galapagos volcano eruption raises fears for islands' unique species

25 May 2015

Volcano erupts right next to tourists 13 May 2015

Huge lava fountain as Villarrica volcano erupts in Chile 03 Mar 2015