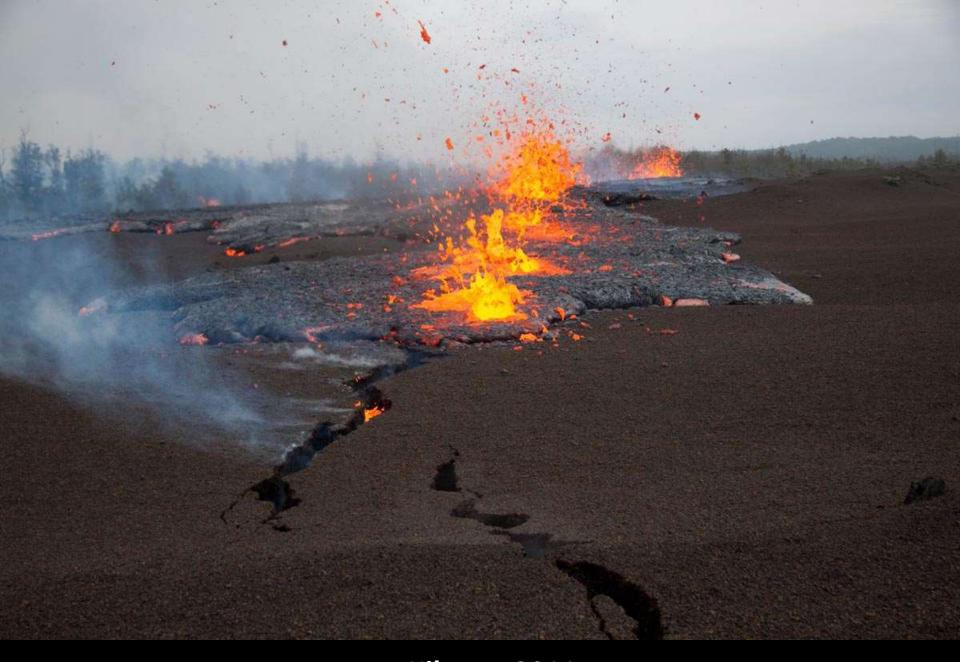

## El Hierro 2012

VUELO CIENTÍFICO INVOLCÁN - GUARDIA CIVIL HELICÓPTEROS - EL HIERRO

Kilauea, Hawaii, 6 December 2011