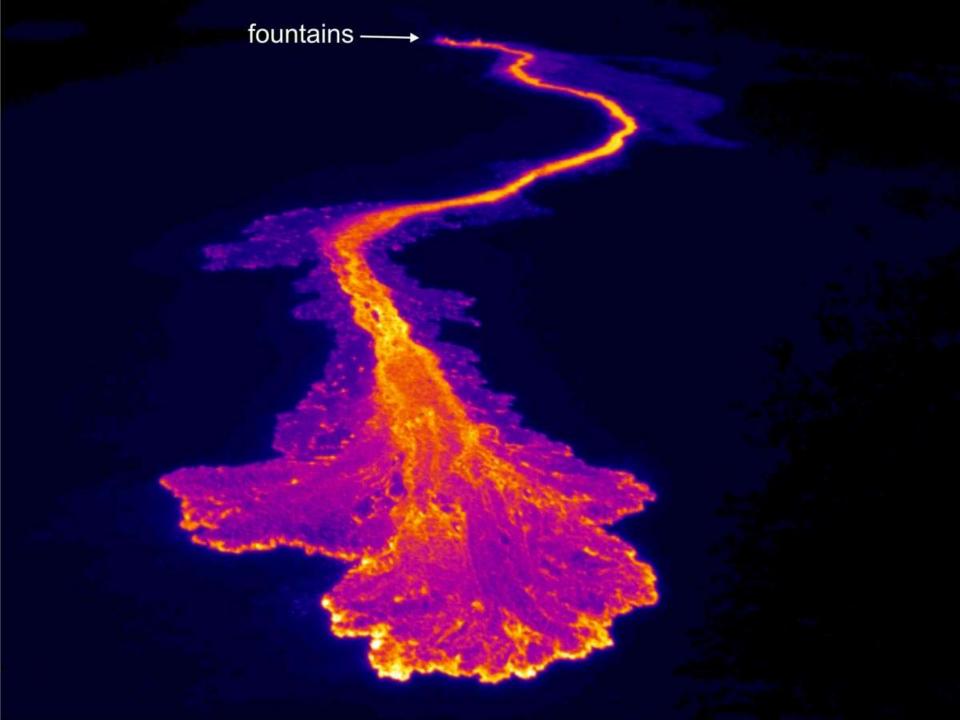

Prensa Nicaragua 7:20AM BST 13 May 2015



ETNA - eruption column and lava fountain from the new southeast crater seen from an airplane passing to the northeast during the 5 January 2012 eruptive episode

Photo taken by Gloria Guglielmo





## Artist creates stunning timelapse of volcanic eruption

This is the moment a powerful volcanic eruption is caught on camera as it spews molten lava hundreds of feet into the air. Brit volcanic photographer Dr. Richard Roscoe says he stayed awake for up to 20 hours... Earthquakes

East fjords

Hofsjökull

Langjökull

Mývatn

N-Atlantic

Snæfellsnes

Vatnajökull

West fjords

Articles

Conferences

Hengill



#### Time and magnitude of earthquake 07 Jul 21:30 GMT













Bardabunga video





## perched pond

spatter cone

two fountaining areas









# Stunning time-lapse video captures Hawaii's Kilauea volcano and lava flows

EMAIL

POSTED 8:47 PM, MARCH 27, 2015, BY MATT KNIGHT

f FACEBOOK 23 9 TWITTER 1 CREDDIT PINTEREST IN LINKEDIN



Director Lance Page of Page Films has released this gorgeous short film of Hawaii's Kilauea volcano that will make you think The Lord of the Rings has come to life.



gettyimages"

Cotopaxi

Kilauea

## What is erupting today?



Sakurajima

Kilauea - the Fire Within