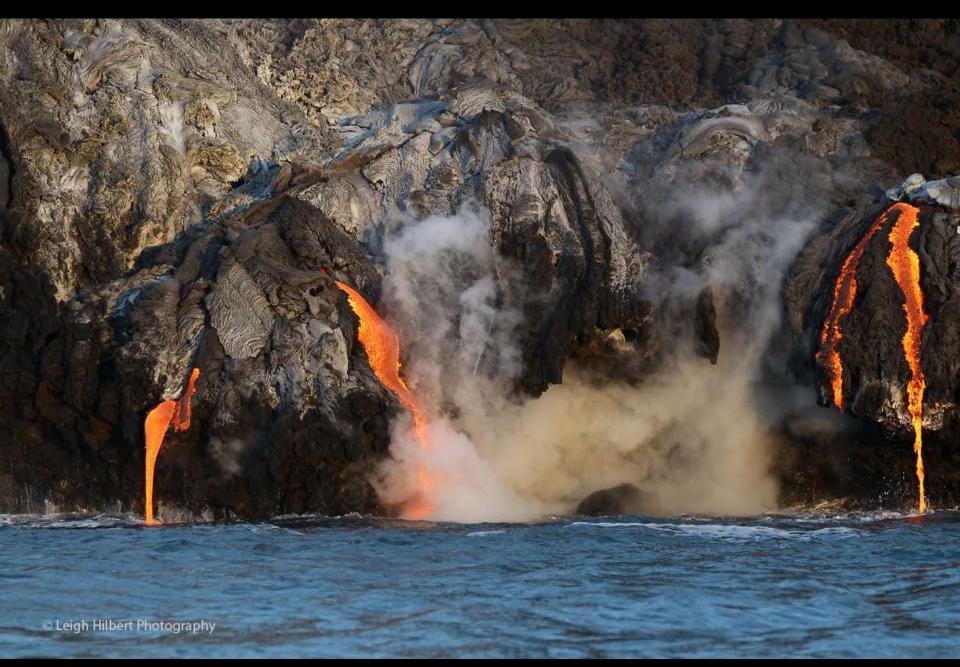

# Havre seamount July 2012

•

00:55

By Charlotte Krol, and AP, video source Galapagos National Park 7:29AM BST 03 Jun 2015

00:01

Footage released on Monday by the **Galapagos** National Park shows spectacular images of lava flowing into the ocean as the Wolf Volcano continued its activity after erupting last week for the first time in 33 years.

The mile-high volcano began spewing fire, smoke and lava before dawn on the 25 May.

| BB    | С      |        |      |        | Menu 👻    |      |                          |           |                      |        | Search        | Q      |
|-------|--------|--------|------|--------|-----------|------|--------------------------|-----------|----------------------|--------|---------------|--------|
| NE    | WS     | 5      |      |        |           |      |                          |           |                      |        |               |        |
| Home  | Video  | World  | Asia | υк     | Business  | Tech | Science                  | Magazine  | Entertainment & Arts | Health | World News TV | More 🗸 |
| World | Africa | Austra | alia | Europe | Latin Ame | rica | <mark>Aiddle East</mark> | US & Cana | da                   |        |               |        |

# Galapagos eruption: **Footage shows Wolf** volcano spewing lava

2 June 2015 Last updated at 20:33 BST

Dramatic footage has emerged of Ecuador's Wolf volcano spewing lava into the ocean.

The Galapagos National Park released the footage after the volcano started erupting last week, for the first time in 33 years.

Filed under : Cruises, Video, Ecuador

Recently guests aboard *National Geographic Endeavour* got the chance to view the longdormant **Wolf Volcano** as it erupted in the **Galapagos Islands**.

The **Lindblad Expeditions** ship had diverted from its itinerary to view the eruption. As the ship reached 800 yards from the coast, the foremost section of the lava flow reached the ocean. For the next two hours the ship and its guests stayed and watched as more and more of the flow reached the sea, and more billowing clouds rose in the air.