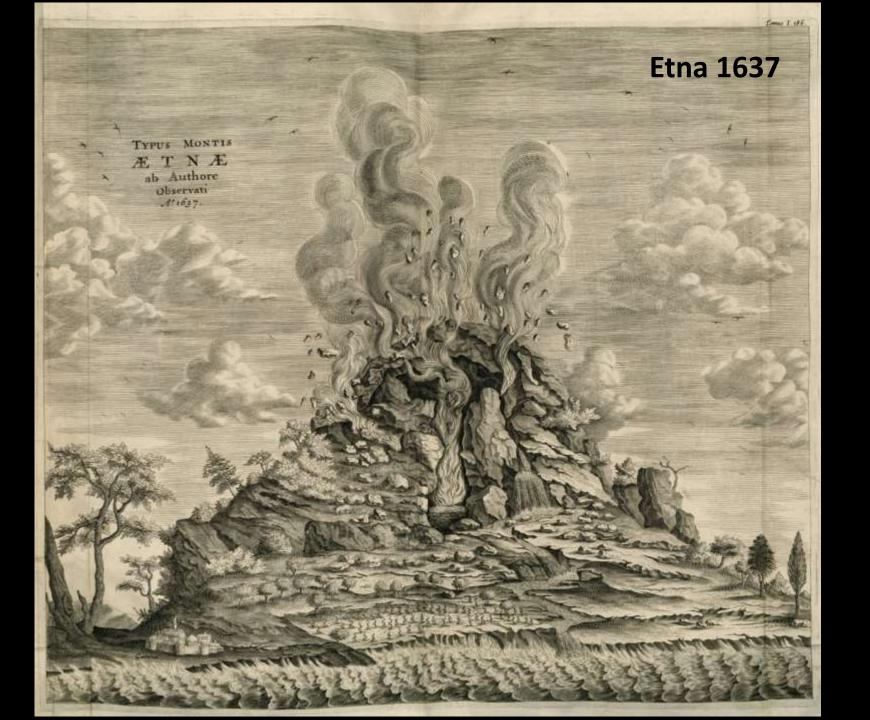

#### Eruption of the Monte Nuovo in 1538 near Pozzuoli (Gulf of Naples)

contemporary woodcut - 16th century

**Vesuvius 1631 eruption** 

*Campi Phlegraei* William Hamilton 1776-1779

"View of an eruption of Mount Vesuvius which began the 23rd of December 1760, and ended the 5th of January 1761, after a drawing taken on the spot by Mr Fabris, when that eruption was in full force."