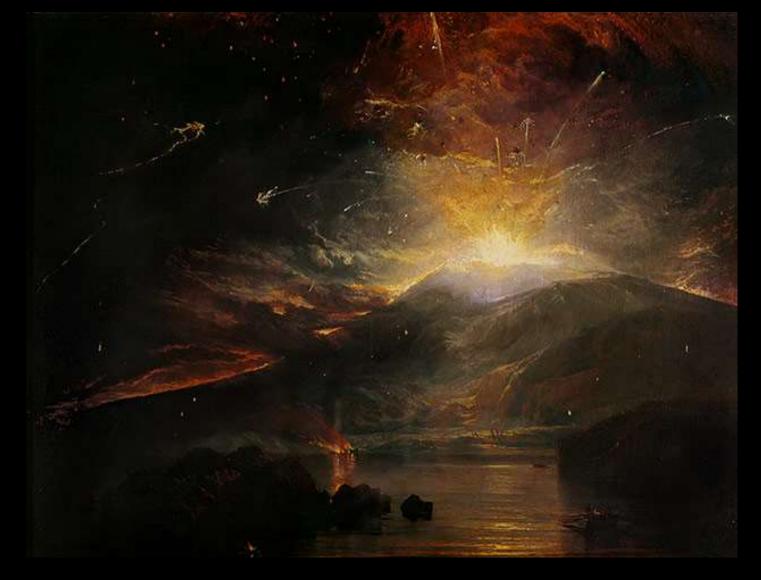

#### JMW Turner, The Eruption of the Souffrier Mountains, in the Island of St Vincent

at Midnight, on the 30th of April, 1812, from a Sketch Taken at the Time by Hugh P. Keane,