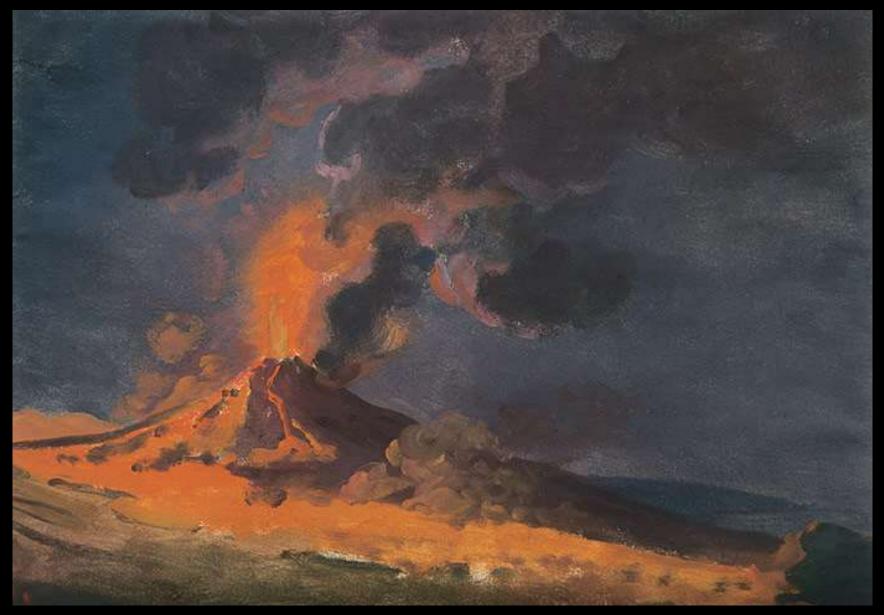

#### Joseph Wright Vesuvius in Eruption, 1774

Gouache on paper Derby Museums & Art Gallery