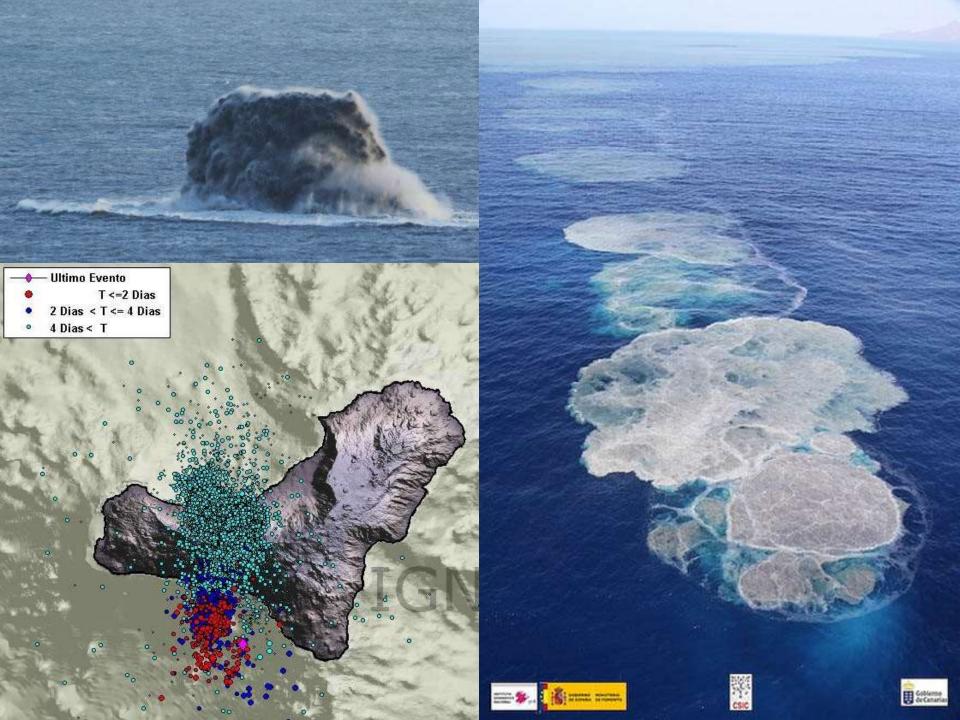

## El Hierro 2012

VUELO CIENTÍFICO INVOLCÁN - GUARDIA CIVIL HELICÓPTEROS - EL HIERRO

Kilauea, Hawaii, 6 December 2011