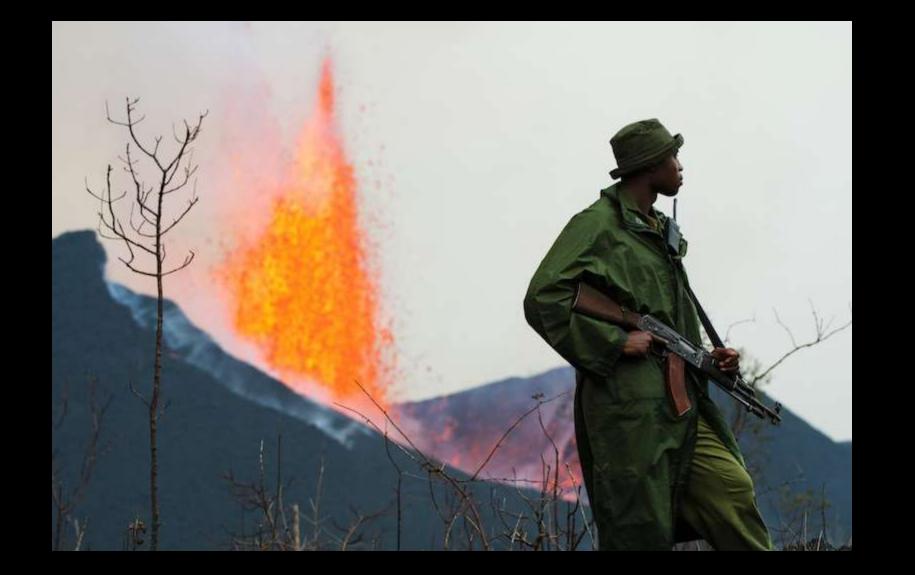

# Nyiragongo lava lake DR Congo January 2011

Photos by Tom Pfeiffer, Volcano Discovery

Nyamulagira, January 2012

Sakurajima, March 11 2013 APOD NASA image

Volcanoes in HD

Cleveland Volcano, Alaska, 2006 photographed from the International Space Station