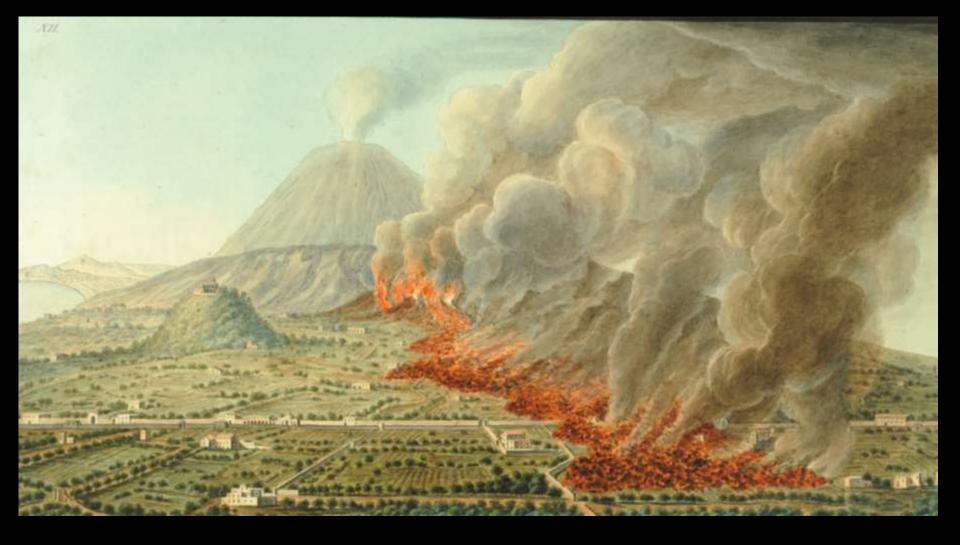

#### Eruption of the Monte Nuovo in 1538 near Pozzuoli (Gulf of Naples)

contemporary woodcut - 16th century

**Vesuvius 1631 eruption** 

*Campi Phlegraei* William Hamilton 1776-1779

"View of an eruption of Mount Vesuvius which began the 23rd of December 1760, and ended the 5th of January 1761, after a drawing taken on the spot by Mr Fabris, when that eruption was in full force."