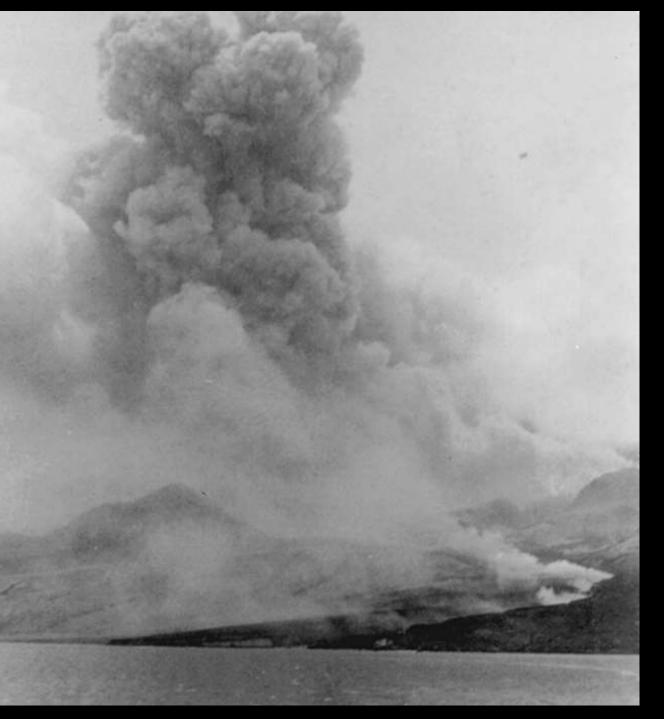

### Mt. Pelee eruption Martinique 1902 National Library of Congress image

Destruction of St Pierre, 1902, Tempest Anderson photograph

Kilauea eruption Hawaii May 13 1924 Oliver Emerson