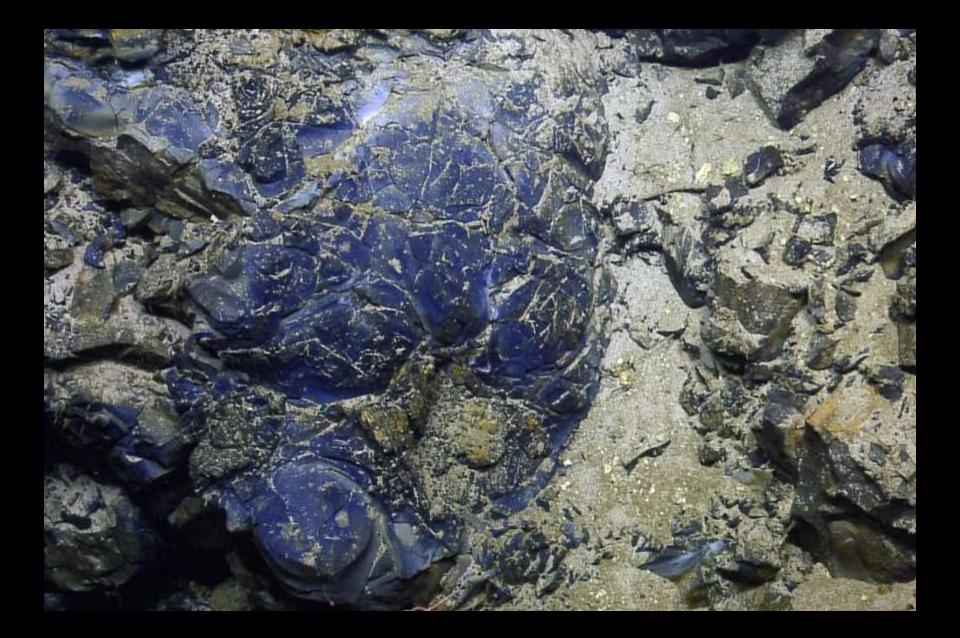

Expeditions Films Eruption of Wolf Volcano in Galapagos (VIDEO)

By Newswire | June 3, 2015

Recently guests aboard National Geographic Endeavour got the chance to view the long-dormant Wolf Volcano as it erupted in the Galapagos Islands. Watch it here.

Filed under : Cruises, Video, Ecuador

Recently guests aboard *National Geographic Endeavour* got the chance to view the longdormant **Wolf Volcano** as it erupted in the **Galapagos Islands**.



The **Lindblad Expeditions** ship had diverted from its itinerary to view the eruption. As the ship reached 800 yards from the coast, the foremost section of the lava flow reached the ocean. For the next two hours the ship and its guests stayed and watched as more and more of the flow reached the sea, and more billowing clouds rose in the air.





Nautilus video

WIRED

| BUSINESS | DESIGN | ENTERTAINMENT | GEAR | SECURITY |  |
|----------|--------|---------------|------|----------|--|
|          |        |               |      | <u>.</u> |  |



ERIK KLEMETTI SCIENCE 07.01.15 3:45 PM















ERUPTION UPDATE: QUAKE SWARMS HIT ICELAND, JAPAN RUMBLES

# LATEST NEWS



JUST IN UK Gets Ironic by Spying on Amnesty International 1 HOUR



**DN-DEMAND ECONOMY** Shyp Makes Couriers Employees Before It's Too Big to Change 2 HOURS





TYPOGRAPHY Facebook's Vanilla New Logo Is About Business, Not Design 3 HOURS



Steam rises from a slope near the hot springs resort of Hakone, Kanagawa prefecture on June 30, 2015. Japan's meteorological agency on June 30 raised a volcanic warning for the popular hot springs resort of Hakone by one