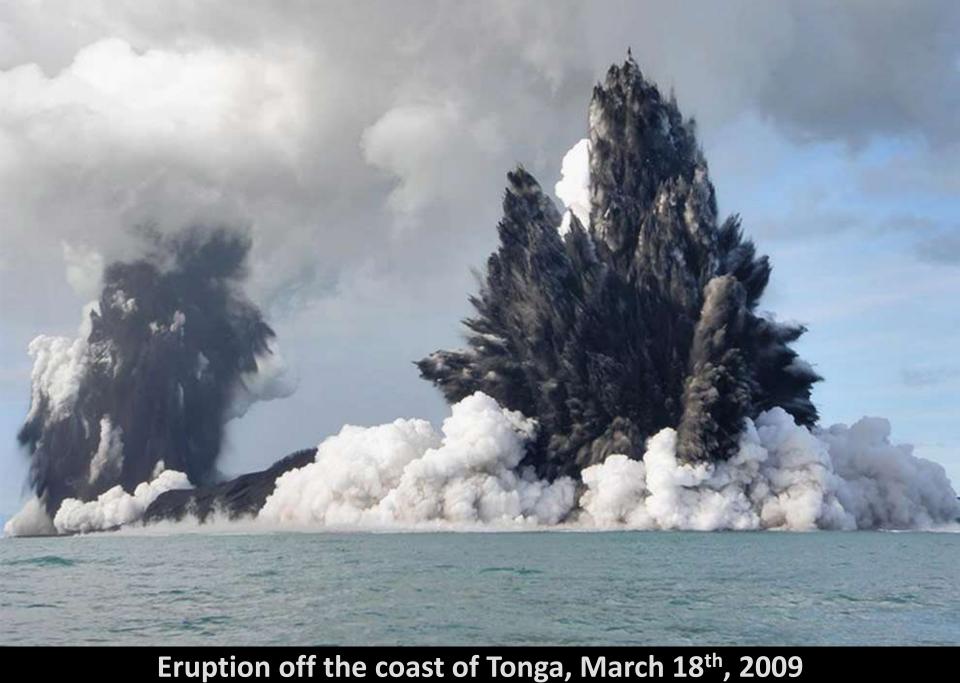

# Mt. Curry, South Sandwich Islands

May 2, 2012 Image courtesy of NASA Plume from Mt. Curry

÷.

# Havre seamount July 2012

•

00:55

By Charlotte Krol, and AP, video source Galapagos National Park 7:29AM BST 03 Jun 2015

00:01

Footage released on Monday by the **Galapagos** National Park shows spectacular images of lava flowing into the ocean as the Wolf Volcano continued its activity after erupting last week for the first time in 33 years.