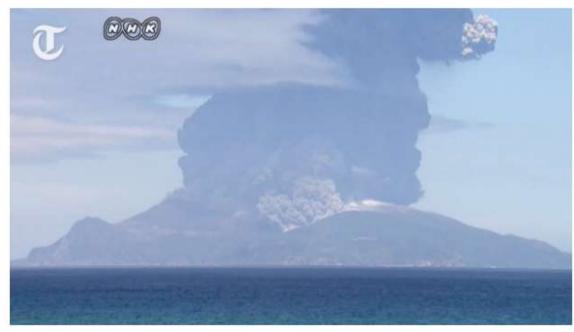

### Japan's Mount Shindake volcano erupts

A remote Japanese volcano has suddenly erupted and forcing islanders to evacuate

The Telegraph 📀 F Like 2.307.814

#### WATCH MORE»

Leopard shark enjoys Time-lapse: burn cuddle from aquarium survivor's scars cleaner

disappear

By Telegraph Video, and AFP, video source APTN 6:53AM BST 29 May 2015

A violent volcanic eruption in southern Japan on Friday forced scores of people to evacuate and shot a huge column of ash high into the air.

## Japan's Mount Shindake volcano erupts

A remote Japanese volcano has suddenly erupted and forcing islanders to evacuate

A solution of the second second bar and the second s

By Telegraph Video, and AFP, video source APTN 6:53AM BST 29 May 2015