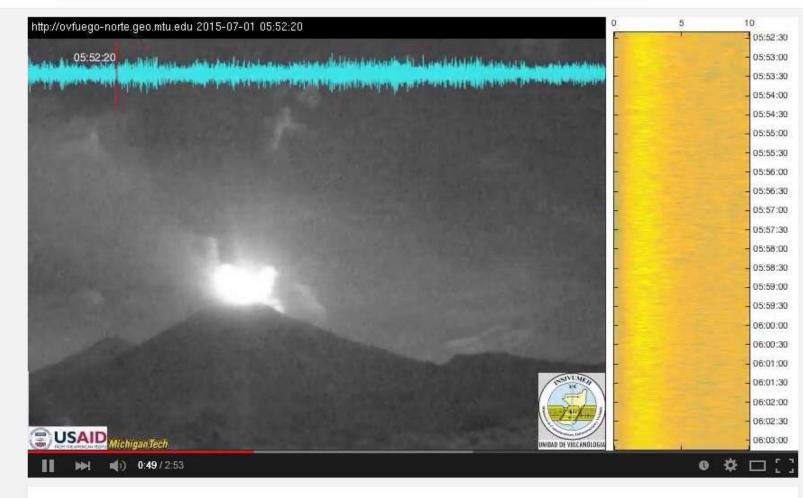

### 2015-07-01 night time-lapse video of Fuego volcano, Guatemala

- GALLERIA

Stromboli

Etna, August 6 2011

© Marcello Paternostro/AFP/Getty Images

By Telegraph video, video source ITN 7:35PM GMT 03 Mar 2015 Print this article