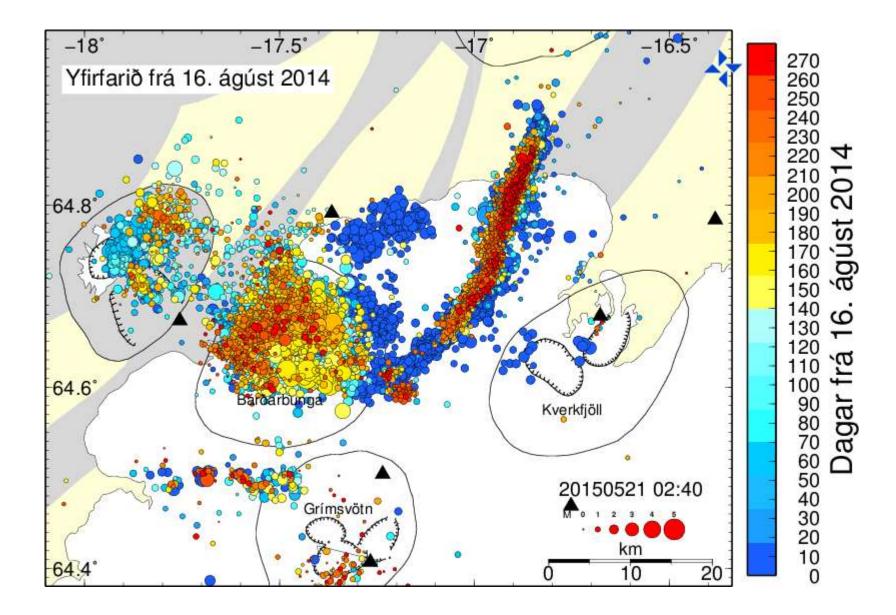

|         |

By Telegraph video, and AFP, Video source YouTube / La Prensa Nicaragua 7:20AM BST 13 May 2015



ETNA - eruption column and lava fountain from the new southeast crater seen from an airplane passing to the northeast during the 5 January 2012 eruptive episode

Photo taken by Gloria Guglielmo





## Artist creates stunning timelapse of volcanic eruption

This is the moment a powerful volcanic eruption is caught on camera as it spews molten lava hundreds of feet into the air. Brit volcanic photographer Dr. Richard Roscoe says he stayed awake for up to 20 hours... Earthquakes

East fjords

Hofsjökull

Langjökull

Mývatn

N-Atlantic

Snæfellsnes

Vatnajökull

West fjords

Articles

Conferences

Hengill



#### Time and magnitude of earthquake 07 Jul 21:30 GMT













Bardabunga video





## perched pond

spatter cone

two fountaining areas









# Stunning time-lapse video captures Hawaii's Kilauea volcano and lava flows

EMAIL

POSTED 8:47 PM, MARCH 27, 2015, BY MATT KNIGHT

f FACEBOOK 23 9 TWITTER 1 CREDDIT PINTEREST IN LINKEDIN



Director Lance Page of Page Films has released this gorgeous short film of Hawaii's Kilauea volcano that will make you think The Lord of the Rings has come to life.



gettyimages"

Cotopaxi

Kilauea

## What is erupting today?



Sakurajima

Kilauea - the Fire Within