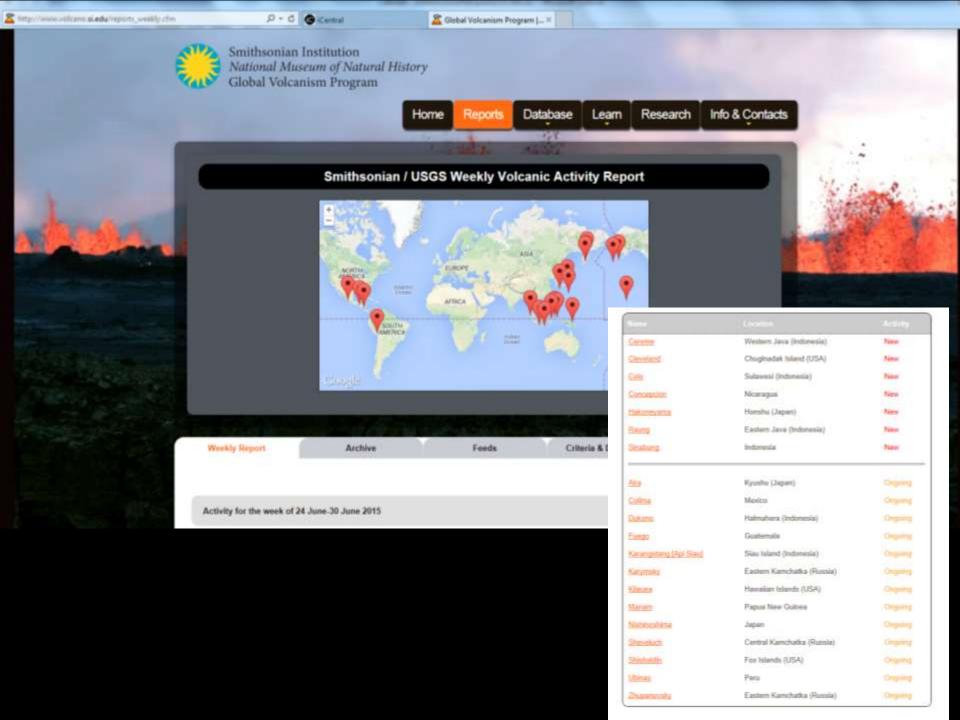

| DESIGN | ENTERTAINMENT | GEAR | SECURITY |  |
|----------|--------|---------------|------|----------|--|
|          |        |               |      | <u>.</u> |  |



ERIK KLEMETTI SCIENCE 07.01.15 3:45 PM















ERUPTION UPDATE: QUAKE SWARMS HIT ICELAND, JAPAN RUMBLES

# LATEST NEWS



JUST IN UK Gets Ironic by Spying on Amnesty International 1 HOUR



**DN-DEMAND ECONOMY** Shyp Makes Couriers Employees Before It's Too Big to Change 2 HOURS





TYPOGRAPHY Facebook's Vanilla New Logo Is About Business, Not Design 3 HOURS



Steam rises from a slope near the hot springs resort of Hakone, Kanagawa prefecture on June 30, 2015. Japan's meteorological agency on June 30 raised a volcanic warning for the popular hot springs resort of Hakone by one notch. 🙆 JIJI PRESS/AFP/GETTY IMAGES





About 1,260,000 results (0.26 seconds)



### NASA's Thermal Camera Turns Galapagos Volcano Into...

Gizmodo - 1 hour ago After 33 years without a peep, the highest volcano in the Galapagos began belching hot magma in May. The eruption was pretty badass on its ...



### Guatemala issues volcano warning

News24 - 4 hours ago The volcano, 50km southeast of Guatemala City, was belching "fiery clouds" over the course of the day, said David de Leon, a spokesperson for ...

Guatemala issues danger warning as Fuego Volcano activity ... The Tico Times - 3 hours ago

Explore in depth (8 more articles)



### Volcano Near Reykjavík "Cannot be Ruled Out"

Reykjavík Grapevine - 5 hours ago "We cannot rule out that there may be an eruption and a little volcano comes out," Kristín Jónsdóttir, an ex