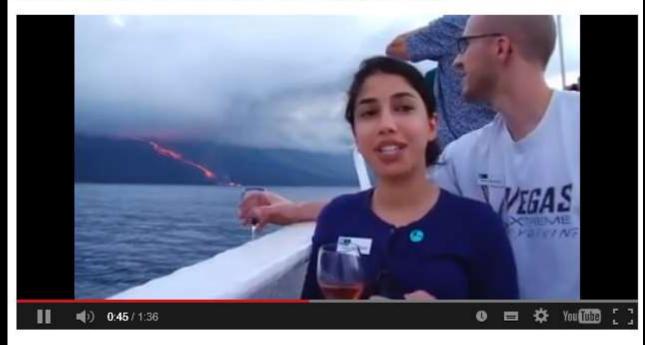

# Lindblad Expeditions Films Eruption of Wolf Volcano in Galapagos (VIDEO)

By Newswire | June 3, 2015

Recently guests aboard National Geographic Endeavour got the chance to view the long-dormant Wolf Volcano as it erupted in the Galapagos Islands. Watch it here.

Filed under : Cruises, Video, Ecuador

Recently guests aboard *National Geographic Endeavour* got the chance to view the longdormant **Wolf Volcano** as it erupted in the **Galapagos Islands**.

The **Lindblad Expeditions** ship had diverted from its itinerary to view the eruption. As the ship reached 800 yards from the coast, the foremost section of the lava flow reached the ocean. For the next two hours the ship and its guests stayed and watched as more and more of the flow reached the sea, and more billowing clouds rose in the air.