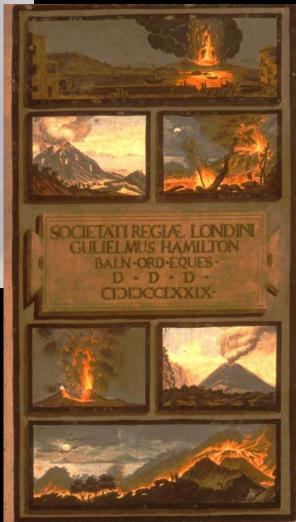

#### Eruption of the Monte Nuovo in 1538 near Pozzuoli (Gulf of Naples)

contemporary woodcut - 16th century

**Vesuvius 1631 eruption** 

*Campi Phlegraei* William Hamilton 1776-1779

"View of an eruption of Mount Vesuvius which began the 23rd of December 1760, and ended the 5th of January 1761, after a drawing taken on the spot by Mr Fabris, when that eruption was in full force."