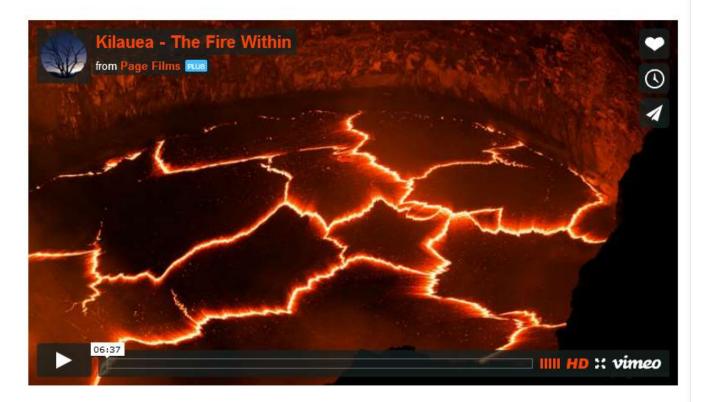

# Stunning time-lapse video captures Hawaii's Kilauea volcano and lava flows

EMAIL

POSTED 8:47 PM, MARCH 27, 2015, BY MATT KNIGHT

f FACEBOOK 23 9 TWITTER 1 CREDDIT PINTEREST IN LINKEDIN

Director Lance Page of Page Films has released this gorgeous short film of Hawaii's Kilauea volcano that will make you think The Lord of the Rings has come to life.