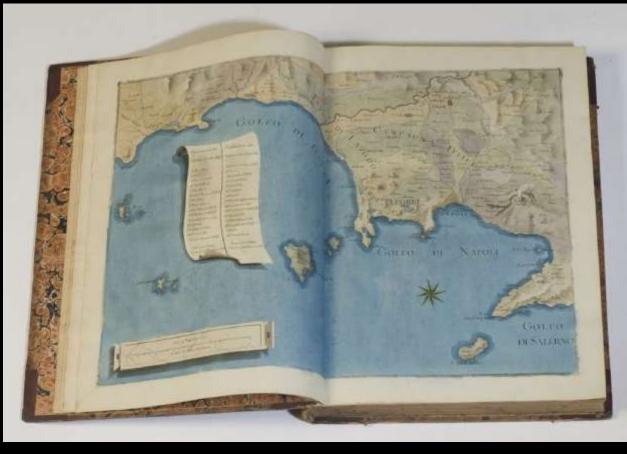

#### Eruption of the Monte Nuovo in 1538 near Pozzuoli (Gulf of Naples)

contemporary woodcut - 16th century

**Vesuvius 1631 eruption** 

*Campi Phlegraei* William Hamilton 1776-1779

"View of an eruption of Mount Vesuvius which began the 23rd of December 1760, and ended the 5th of January 1761, after a drawing taken on the spot by Mr Fabris, when that eruption was in full force."