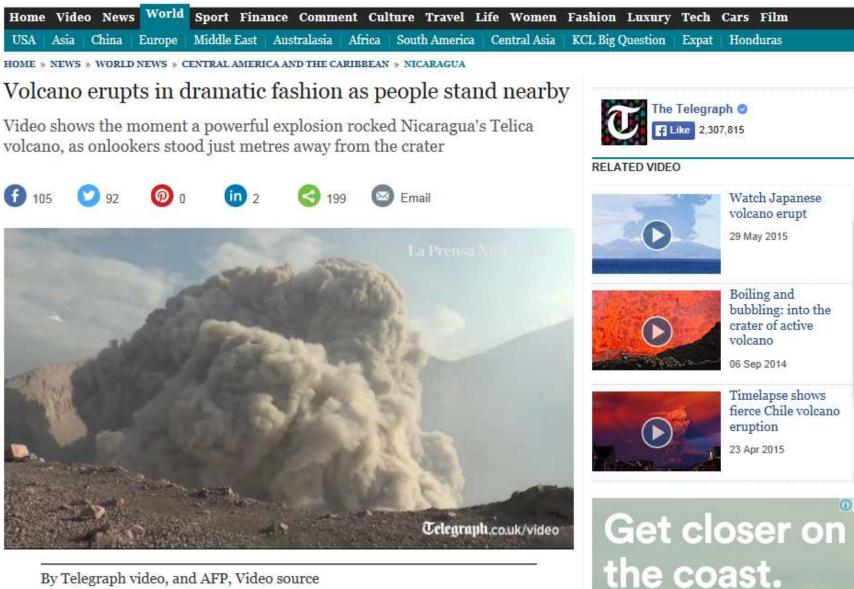

By Telegraph video, and AFP, Video source YouTube / La Prensa Nicaragua 7:20AM BST 13 May 2015

ETNA - eruption column and lava fountain from the new southeast crater seen from an airplane passing to the northeast during the 5 January 2012 eruptive episode

Photo taken by Gloria Guglielmo