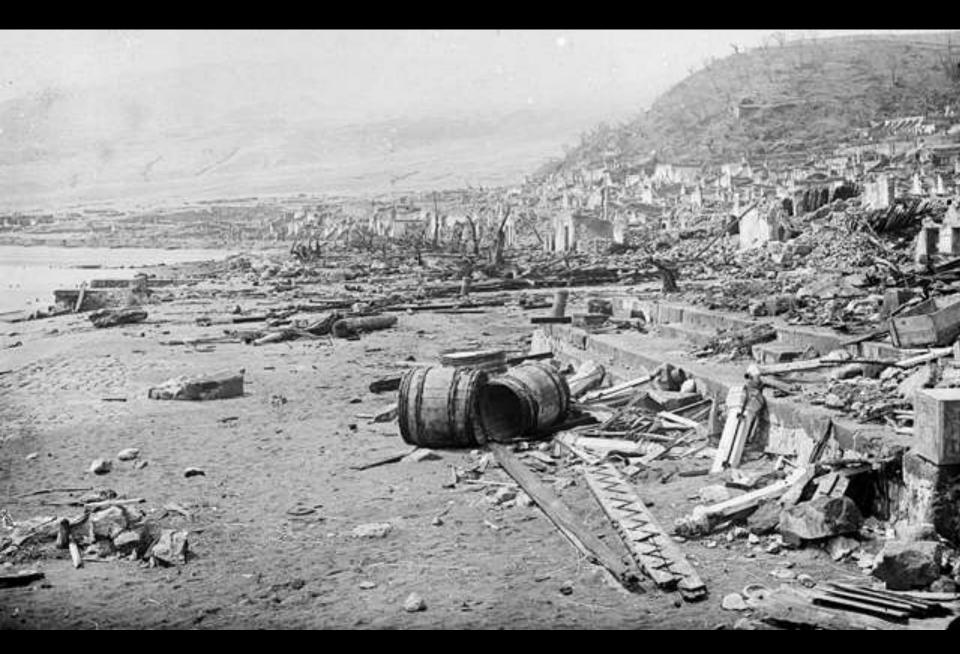

### Mt. Pelee eruption Martinique 1902 National Library of Congress image

Destruction of St Pierre, 1902, Tempest Anderson photograph

Kilauea eruption Hawaii May 13 1924 Oliver Emerson