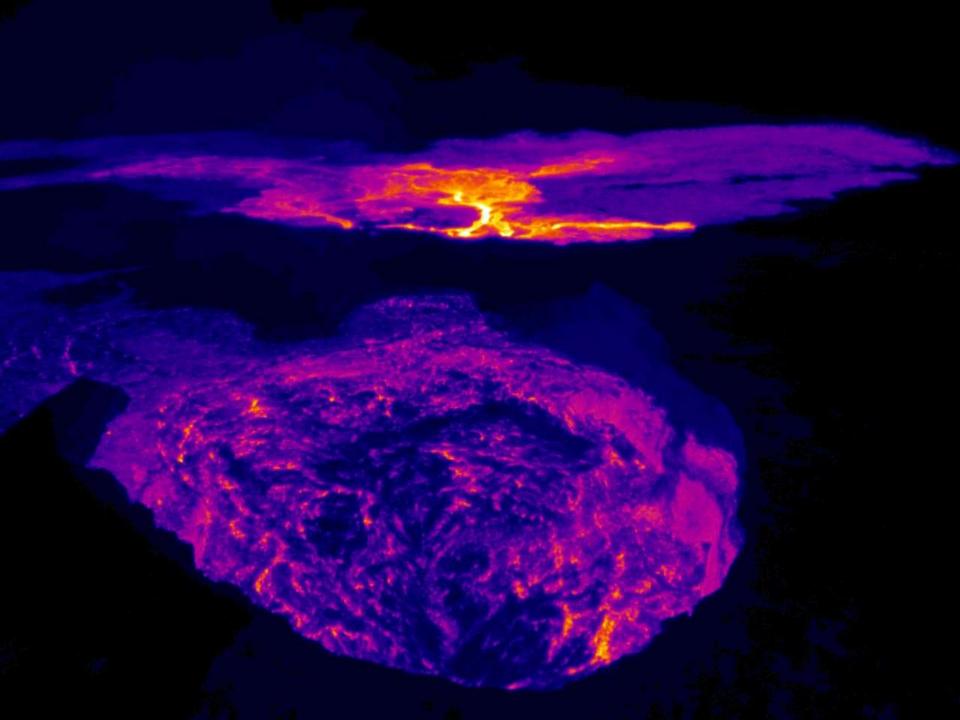

sa Nicaragua 7:20AM BST 13 May 2015



ETNA - eruption column and lava fountain from the new southeast crater seen from an airplane passing to the northeast during the 5 January 2012 eruptive episode

Photo taken by Gloria Guglielmo





## Artist creates stunning timelapse of volcanic eruption

This is the moment a powerful volcanic eruption is caught on camera as it spews molten lava hundreds of feet into the air. Brit volcanic photographer Dr. Richard Roscoe says he stayed awake for up to 20 hours... Earthquakes

East fjords

Hofsjökull

Langjökull

Mývatn

N-Atlantic

Snæfellsnes

Vatnajökull

West fjords

Articles

Conferences

Hengill



#### Time and magnitude of earthquake 07 Jul 21:30 GMT













Bardabunga video





## perched pond

spatter cone

two fountaining areas









# Stunning time-lapse video captures Hawaii's Kilauea volcano and lava flows

EMAIL

POSTED 8:47 PM, MARCH 27, 2015, BY MATT KNIGHT

f FACEBOOK 23 9 TWITTER 1 CREDDIT PINTEREST IN LINKEDIN



Director Lance Page of Page Films has released this gorgeous short film of Hawaii's Kilauea volcano that will make you think The Lord of the Rings has come to life.



gettyimages"

Cotopaxi

Kilauea

## What is erupting today?



Sakurajima

Kilauea - the Fire Within