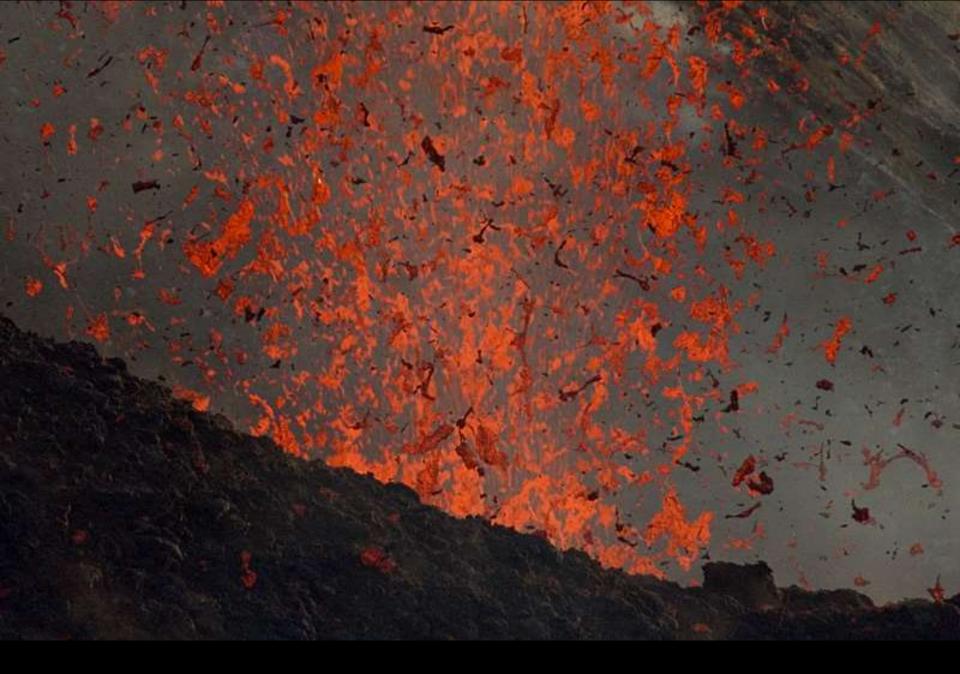

By Telegraph video, and AFP, Video source YouTube / La Prensa Nicaragua 7:20AM BST 13 May 2015

ETNA - eruption column and lava fountain from the new southeast crater seen from an airplane passing to the northeast during the 5 January 2012 eruptive episode

Photo taken by Gloria Guglielmo