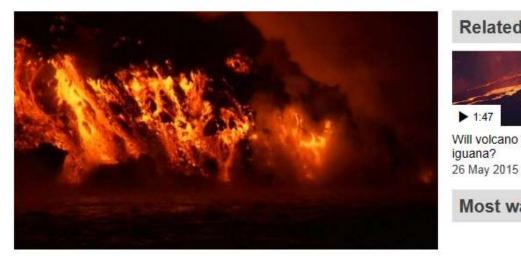

# Havre seamount July 2012

•

00:55

By Charlotte Krol, and AP, video source Galapagos National Park 7:29AM BST 03 Jun 2015

00:01

Footage released on Monday by the **Galapagos** National Park shows spectacular images of lava flowing into the ocean as the Wolf Volcano continued its activity after erupting last week for the first time in 33 years.

The mile-high volcano began spewing fire, smoke and lava before dawn on the 25 May.

| BB    | С      |        |      |        | Menu 👻    |      |                          |           |                      |        | Search        | Q      |
|-------|--------|--------|------|--------|-----------|------|--------------------------|-----------|----------------------|--------|---------------|--------|
| NE    | WS     | 5      |      |        |           |      |                          |           |                      |        |               |        |
| Home  | Video  | World  | Asia | υк     | Business  | Tech | Science                  | Magazine  | Entertainment & Arts | Health | World News TV | More 🗸 |
| World | Africa | Austra | alia | Europe | Latin Ame | rica | <mark>Aiddle East</mark> | US & Cana | da                   |        |               |        |

# Galapagos eruption: **Footage shows Wolf** volcano spewing lava

2 June 2015 Last updated at 20:33 BST

Dramatic footage has emerged of Ecuador's Wolf volcano spewing lava into the ocean.

The Galapagos National Park released the footage after the volcano started erupting last week, for the first time in 33 years.