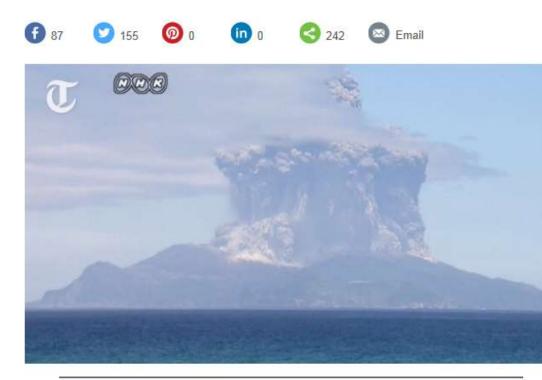

#### WATCH MORE»

Leopard shark enjoys Time-lapse: burn cuddle from aquarium survivor's scars cleaner

disappear

By Telegraph Video, and AFP, video source APTN 6:53AM BST 29 May 2015

A violent volcanic eruption in southern Japan on Friday forced scores of people to evacuate and shot a huge column of ash high into the air.

## Japan's Mount Shindake volcano erupts

A remote Japanese volcano has suddenly erupted and forcing islanders to evacuate

A solution of the second second bar and the second s

By Telegraph Video, and AFP, video source APTN 6:53AM BST 29 May 2015