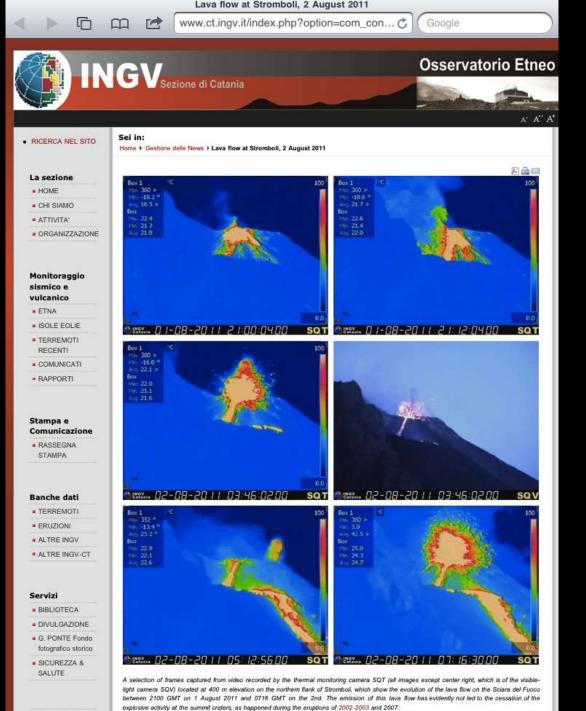

### 2015-07-01 night time-lapse video of Fuego volcano, Guatemala

- GALLERIA

Stromboli

Etna, August 6 2011

© Marcello Paternostro/AFP/Getty Images

By Telegraph video, video source ITN 7:35PM GMT 03 Mar 2015 Print this article