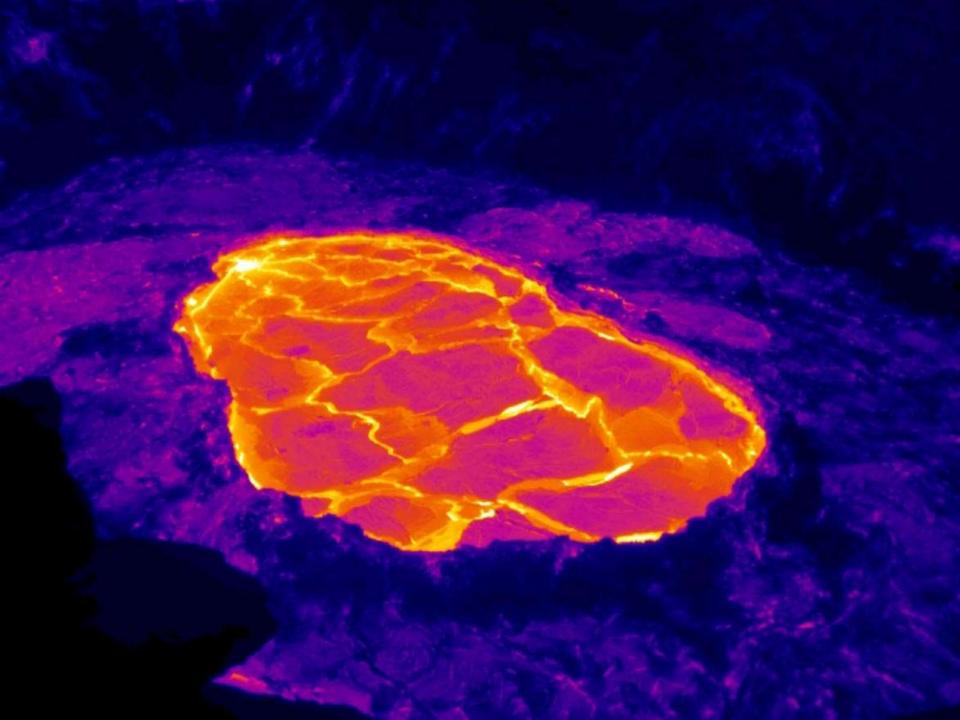

ensa Nicaragua 7:20AM BST 13 May 2015



ETNA - eruption column and lava fountain from the new southeast crater seen from an airplane passing to the northeast during the 5 January 2012 eruptive episode

Photo taken by Gloria Guglielmo





## Artist creates stunning timelapse of volcanic eruption

This is the moment a powerful volcanic eruption is caught on camera as it spews molten lava hundreds of feet into the air. Brit volcanic photographer Dr. Richard Roscoe says he stayed awake for up to 20 hours... Earthquakes

East fjords

Hofsjökull

Langjökull

Mývatn

N-Atlantic

Snæfellsnes

Vatnajökull

West fjords

Articles

Conferences

Hengill



#### Time and magnitude of earthquake 07 Jul 21:30 GMT













Bardabunga video





## perched pond

spatter cone

two fountaining areas









# Stunning time-lapse video captures Hawaii's Kilauea volcano and lava flows

EMAIL

POSTED 8:47 PM, MARCH 27, 2015, BY MATT KNIGHT

f FACEBOOK 23 9 TWITTER 1 CREDDIT PINTEREST IN LINKEDIN



Director Lance Page of Page Films has released this gorgeous short film of Hawaii's Kilauea volcano that will make you think The Lord of the Rings has come to life.



gettyimages"

Cotopaxi

Kilauea

## What is erupting today?



Sakurajima

Kilauea - the Fire Within