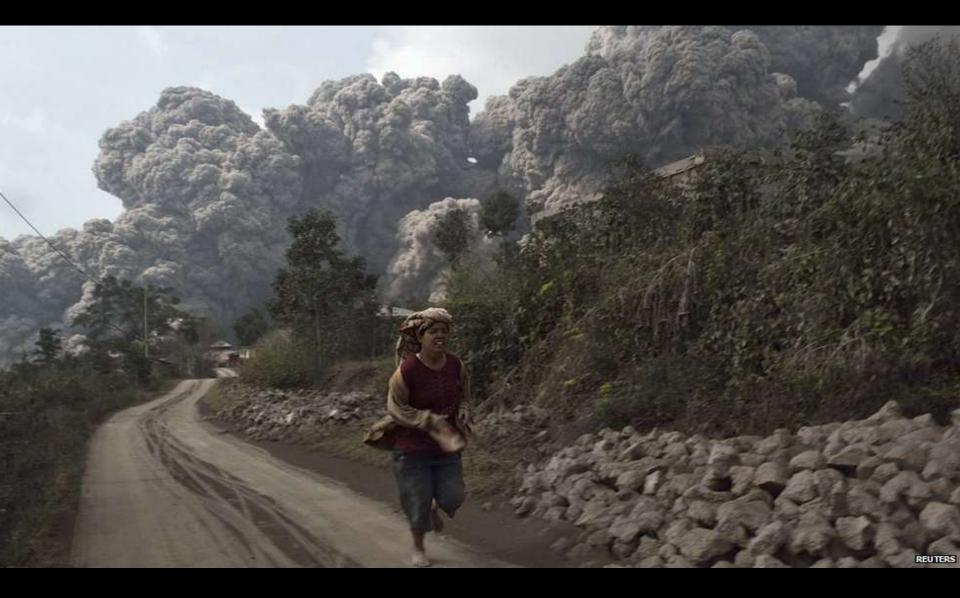

# Galapagos eruption: **Footage shows Wolf** volcano spewing lava

2 June 2015 Last updated at 20:33 BST

Dramatic footage has emerged of Ecuador's Wolf volcano spewing lava into the ocean.

The Galapagos National Park released the footage after the volcano started erupting last week, for the first time in 33 years.

### Related video / audio

Will volcano threaten

iguana?

in Japan

29 May 2015

Volcano erupts on Japanese island 29 May 2015