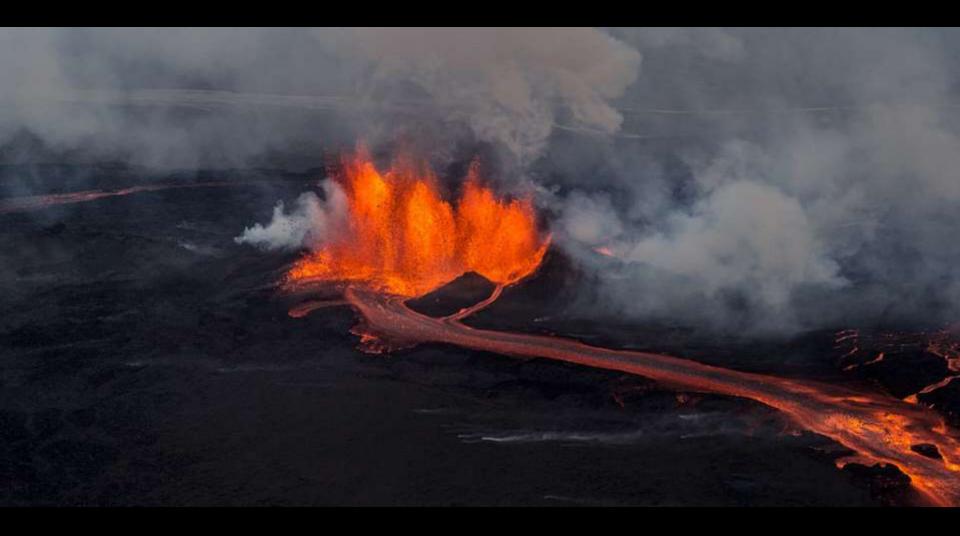

By Telegraph video, and AFP, Video source YouTube / La Prensa Nicaragua 7:20AM BST 13 May 2015

ETNA - eruption column and lava fountain from the new southeast crater seen from an airplane passing to the northeast during the 5 January 2012 eruptive episode

Photo taken by Gloria Guglielmo