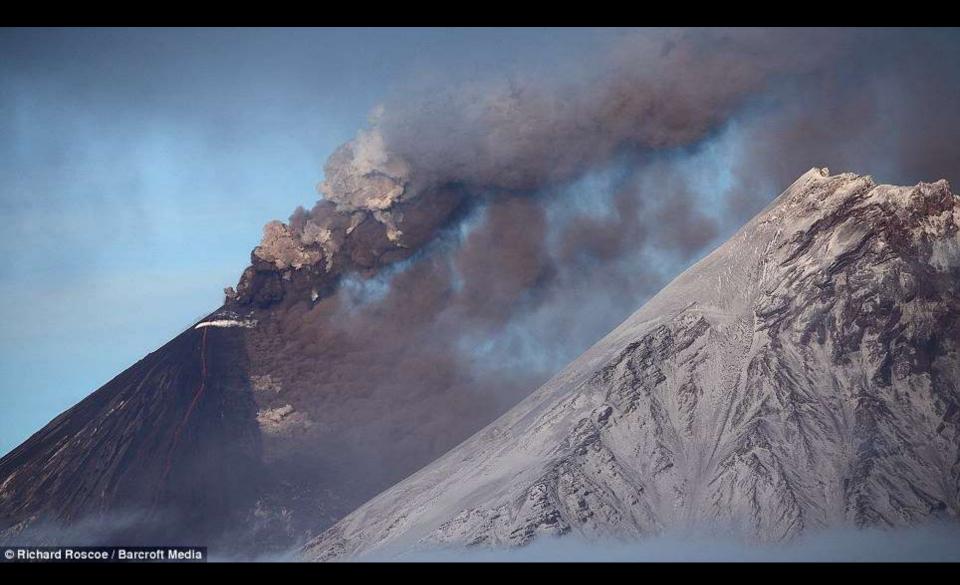

By Telegraph video, and AFP, Video source YouTube / La Prensa Nicaragua 7:20AM BST 13 May 2015

ETNA - eruption column and lava fountain from the new southeast crater seen from an airplane passing to the northeast during the 5 January 2012 eruptive episode

Photo taken by Gloria Guglielmo