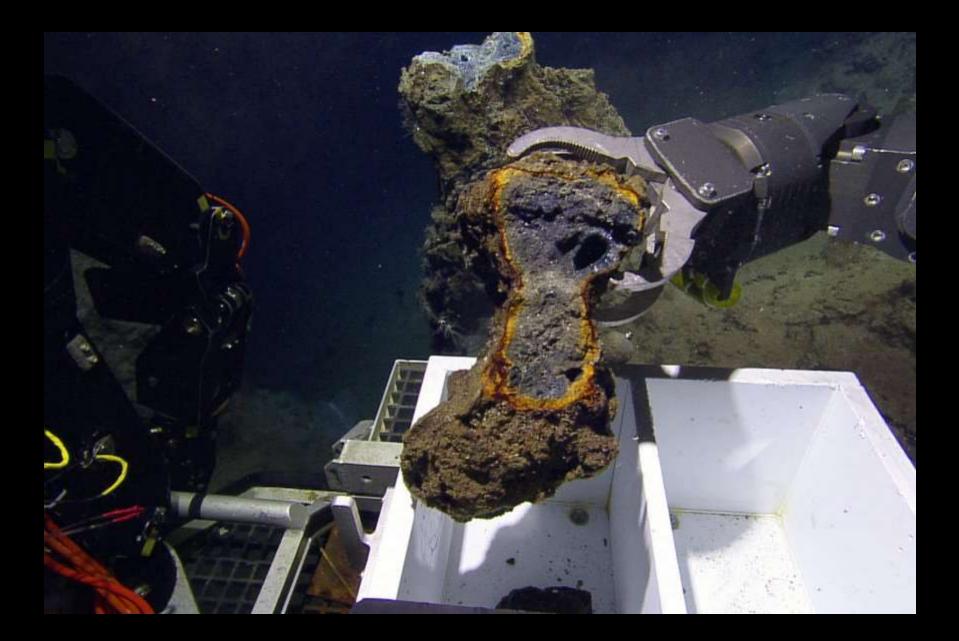

xpeditions Films Eruption of Wolf Volcano in Galapagos (VIDEO)

By Newswire | June 3, 2015

Recently guests aboard National Geographic Endeavour got the chance to view the long-dormant Wolf Volcano as it erupted in the Galapagos Islands. Watch it here.

Filed under : Cruises, Video, Ecuador

Recently guests aboard *National Geographic Endeavour* got the chance to view the longdormant **Wolf Volcano** as it erupted in the **Galapagos Islands**.



The **Lindblad Expeditions** ship had diverted from its itinerary to view the eruption. As the ship reached 800 yards from the coast, the foremost section of the lava flow reached the ocean. For the next two hours the ship and its guests stayed and watched as more and more of the flow reached the sea, and more billowing clouds rose in the air.





Nautilus video

WIRED

| BUSINESS | DESIGN | ENTERTAINMENT | GEAR | SECURITY |  |
|----------|--------|---------------|------|----------|--|
|          |        |               |      | <u>.</u> |  |



ERIK KLEMETTI SCIENCE 07.01.15 3:45 PM















ERUPTION UPDATE: QUAKE SWARMS HIT ICELAND, JAPAN RUMBLES

# LATEST NEWS



JUST IN UK Gets Ironic by Spying on Amnesty International 1 HOUR



**DN-DEMAND ECONOMY** Shyp Makes Couriers Employees Before It's Too Big to Change 2 HOURS





TYPOGRAPHY Facebook's Vanilla New Logo Is About Business, Not Design 3 HOURS



Steam rises from a slope near the hot springs resort of Hakone, Kanagawa prefecture on June 30, 2015. Japan's meteorological agency on June 30 raised a volcanic warning for the popular hot springs resort of Hakone by one no