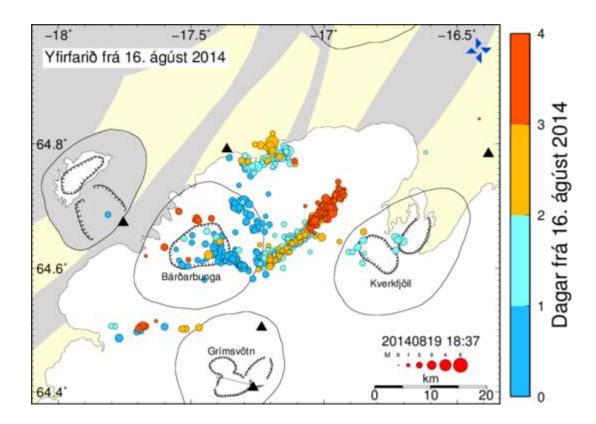

|         |

By Telegraph video, and AFP, Video source YouTube / La Prensa Nicaragua 7:20AM BST 13 May 2015



ETNA - eruption column and lava fountain from the new southeast crater seen from an airplane passing to the northeast during the 5 January 2012 eruptive episode

Photo taken by Gloria Guglielmo





## Artist creates stunning timelapse of volcanic eruption

This is the moment a powerful volcanic eruption is caught on camera as it spews molten lava hundreds of feet into the air. Brit volcanic photographer Dr. Richard Roscoe says he stayed awake for up to 20 hours... Earthquakes

East fjords

Hofsjökull

Langjökull

Mývatn

N-Atlantic

Snæfellsnes

Vatnajökull

West fjords

Articles

Conferences

Hengill



#### Time and magnitude of earthquake 07 Jul 21:30 GMT













Bardabunga video





## perched pond

spatter cone

two fountaining areas









# Stunning time-lapse video captures Hawaii's Kilauea volcano and lava flows

EMAIL

POSTED 8:47 PM, MARCH 27, 2015, BY MATT KNIGHT

f FACEBOOK 23 9 TWITTER 1 CREDDIT PINTEREST IN LINKEDIN



Director Lance Page of Page Films has released this gorgeous short film of Hawaii's Kilauea volcano that will make you think The Lord of the Rings has come to life.



gettyimages"

Cotopaxi

Kilauea

## What is erupting today?



Sakurajima

Kilauea - the Fire Within