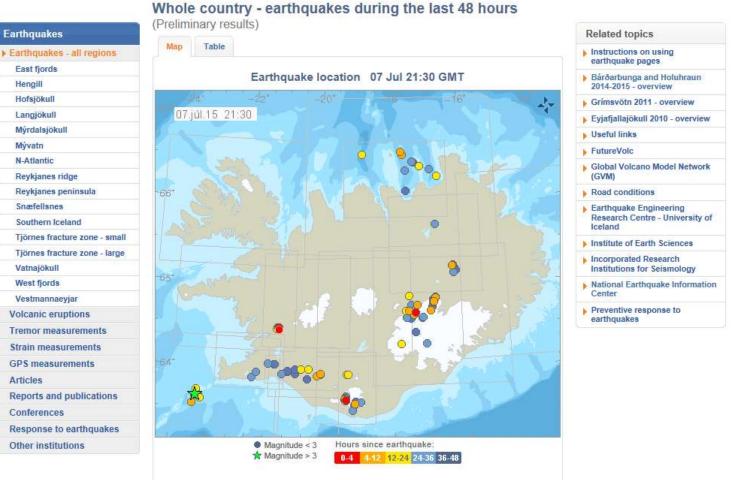

East fjords

Hofsjökull

Langjökull

Mývatn

N-Atlantic

Snæfellsnes

Vatnajökull

West fjords

Articles

Conferences

Hengill

#### Time and magnitude of earthquake 07 Jul 21:30 GMT

Bardabunga video