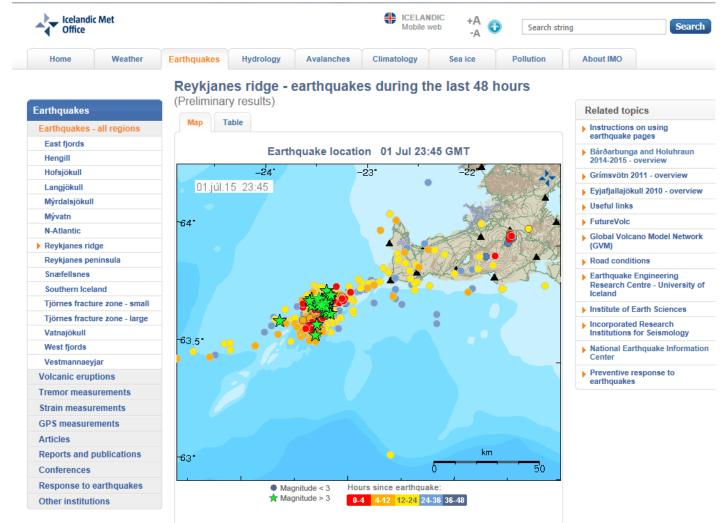

East fjords

Hofsjökull

Langjökull

Mývatn

N-Atlantic

Snæfellsnes

Vatnajökull

West fjords

Articles

Conferences

Hengill