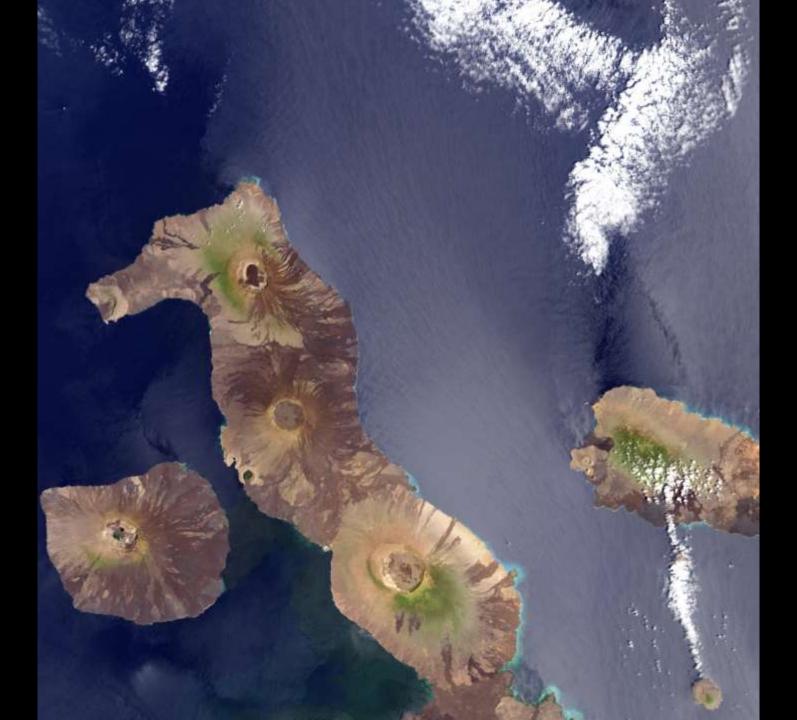

# Havre seamount July 2012

•

00:55

By Charlotte Krol, and AP, video source Galapagos National Park 7:29AM BST 03 Jun 2015

00:01

Footage released on Monday by the **Galapagos** National Park shows spectacular images of lava flowing into the ocean as the Wolf Volcano continued its activity after erupting last week for the first time in 33 years.

The mile-high volcano began spewing fire, smoke and lava before dawn on the 25 May.

| BB    | С      |        |      |        | Menu 👻    |      |                          |           |                      |        | Search        | Q      |
|-------|--------|--------|------|--------|-----------|------|--------------------------|-----------|----------------------|--------|---------------|--------|
| NE    | WS     | 5      |      |        |           |      |                          |           |                      |        |               |        |
| Home  | Video  | World  | Asia | υк     | Business  | Tech | Science                  | Magazine  | Entertainment & Arts | Health | World News TV | More 🗸 |
| World | Africa | Austra | alia | Europe | Latin Ame | rica | <mark>Aiddle East</mark> | US & Cana | da                   |        |               |        |