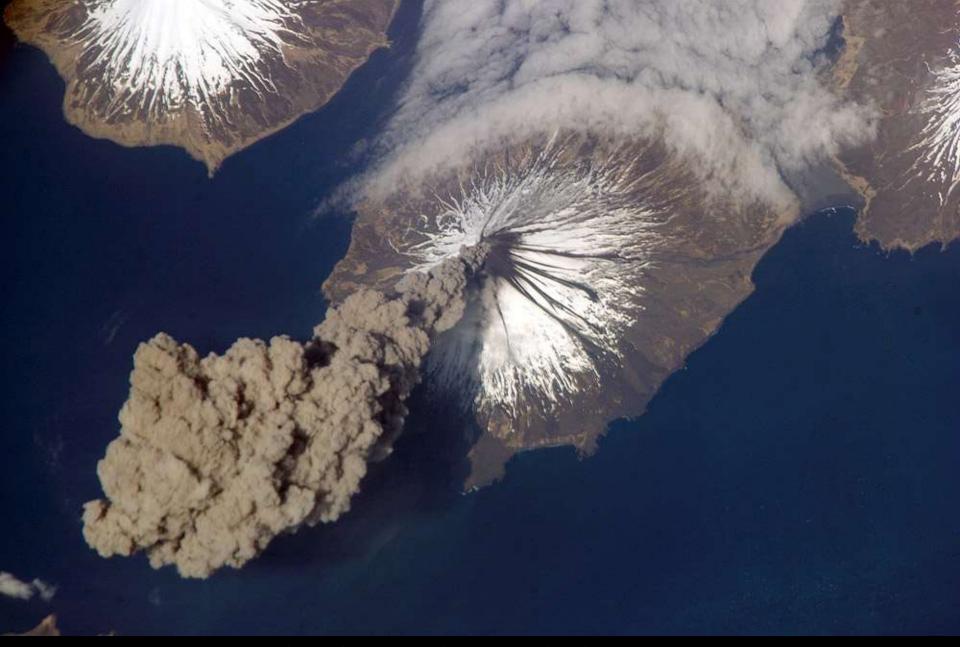

Stunning Nasa photo looks down the barrel of Galapagos... Stuff.co.nz - 30 Jun 2015 A picture taken from space looks down the barrel of a volcano soon after it erupted violently sending gases and ash 15km into the air. What happens when a volcano erupts in the Galápagos?

Christian Science Monitor - 30 Jun 2015

Explore in depth (3 more articles)

Images

News

Videos

Maps

Books

About 1,210,000 results