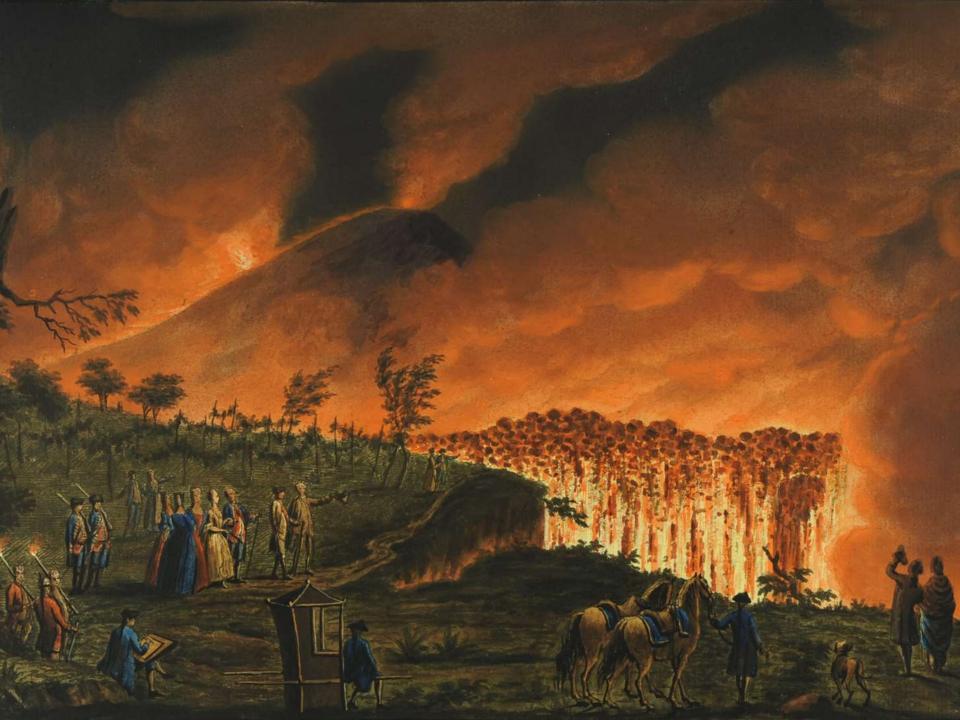

#### Eruption of the Monte Nuovo in 1538 near Pozzuoli (Gulf of Naples)

contemporary woodcut - 16th century

**Vesuvius 1631 eruption** 

*Campi Phlegraei* William Hamilton 1776-1779

"View of an eruption of Mount Vesuvius which began the 23rd of December 1760, and ended the 5th of January 1761, after a drawing taken on the spot by Mr Fabris, when that eruption was in full force."