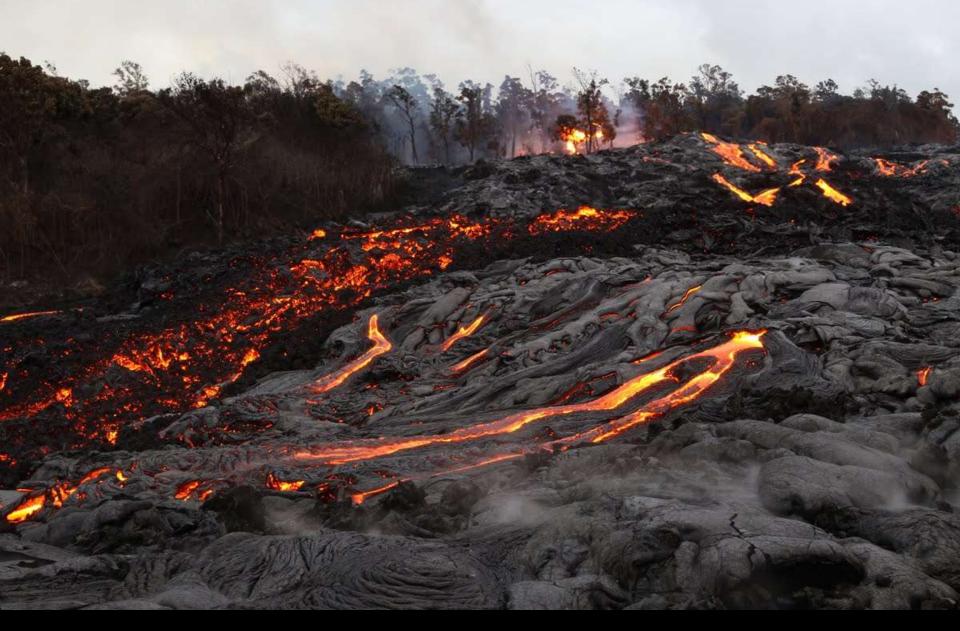

# Stunning time-lapse video captures Hawaii's Kilauea volcano and lava flows

EMAIL

POSTED 8:47 PM, MARCH 27, 2015, BY MATT KNIGHT

f FACEBOOK 23 9 TWITTER 1 CREDDIT PINTEREST IN LINKEDIN

Director Lance Page of Page Films has released this gorgeous short film of Hawaii's Kilauea volcano that will make you think The Lord of the Rings has come to life.